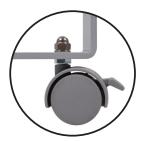

### LOTM16

Quickly access your tablets and Chromebooks with Luxor's open charging cart. This mobile cart stores devices while keeping them fully charged and readily available. Charging cords are neatly organized using two clips to guide each cable towards the back shelf, which houses the 16-outlet horizontal power strip. Four casters allow users to smoothly transport the tablets and Chromebooks, and two locking brakes steady the steel frame for stationary use. This one-of-a-kind cart is ideal for any fast-paced environment that needs devices easily accessible, charged, and ready for immediate use.

#### **Features:**

- Convenient grab-and-go access
- Steel frame offers a clean and modern appearance
- Sloped shelves include padding to safely stow devices
- Keeps charging cords organized with two cord clips per cable
- Easily transports tablets/Chromebooks with four casters and two locking brakes
- 16-outlet UL and cUL Listed 125V/15A power strip with 450 joules surge protection
- · Four 1.6" casters; two with locking brakes for easy mobility
- Quick assembly; tools included