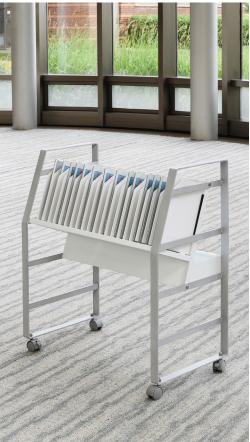

### LOTM16

Quickly access your tablets and Chromebooks with Luxor's open charging cart. This mobile cart stores devices while keeping them fully charged and readily available. Charging cords are neatly organized using two clips to guide each cable towards the back shelf, which houses the 16-outlet horizontal power strip. Four casters allow users to smoothly transport the tablets and Chromebooks, and two locking brakes steady the steel frame for stationary use. This one-of-a-kind cart is ideal for any fast-paced environment that needs devices easily accessible, charged, and ready for immediate use.

# 16 TABLET/CHROMEBOOK MOBILE CHARGING STATION

LOTM16

Quickly access your tablets and Chromebooks with Luxor's first open charging cart. The mobile cart stores devices while keeping them fully charged and readily available.