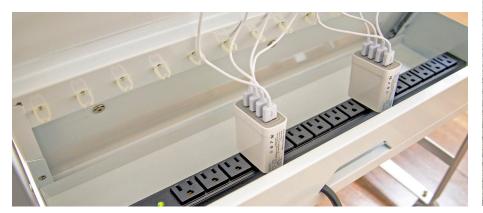

### LOTM16

Quickly access your tablets and Chromebooks with Luxor's open charging cart. This mobile cart stores devices while keeping them fully charged and readily available. Charging cords are neatly organized using two clips to guide each cable towards the back shelf, which houses the 16-outlet horizontal power strip. Four casters allow users to smoothly transport the tablets and Chromebooks, and two locking brakes steady the steel frame for stationary use. This one-of-a-kind cart is ideal for any fast-paced environment that needs devices easily accessible, charged, and ready for immediate use.

#### **Features:**

- Convenient grab-and-go access
- Steel frame offers a clean and modern appearance
- Sloped shelves include padding to safely stow devices
- Keeps charging cords organized with two cord clips per cable
- Easily transports tablets/Chromebooks with four casters and two locking brakes
- 16-outlet UL and cUL Listed 125V/15A power strip with 450 joules surge protection
- · Four 1.6" casters; two with locking brakes for easy mobility
- Quick assembly; tools included