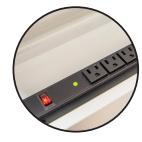

### LOTM16

Quickly access your tablets and Chromebooks with Luxor's open charging cart. This mobile cart stores devices while keeping them fully charged and readily available. Charging cords are neatly organized using two clips to guide each cable towards the back shelf, which houses the 16-outlet horizontal power strip. Four casters allow users to smoothly transport the tablets and Chromebooks, and two locking brakes steady the steel frame for stationary use. This one-of-a-kind cart is ideal for any fast-paced environment that needs devices easily accessible, charged, and ready for immediate use.

#### **Features:**

- Convenient grab-and-go access
- Steel frame offers a clean and modern appearance
- Sloped shelves include padding to safely stow devices
- Keeps charging cords organized with two cord clips per cable
- Easily transports tablets/Chromebooks with four casters and two locking brakes
- 16-outlet UL and cUL Listed 125V/15A power strip with 450 joules surge protection
- · Four 1.6" casters; two with locking brakes for easy mobility
- Quick assembly; tools included