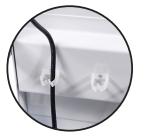

### LOTM16

Quickly access your tablets and Chromebooks with Luxor's open charging cart. This mobile cart stores devices while keeping them fully charged and readily available. Charging cords are neatly organized using two clips to guide each cable towards the back shelf, which houses the 16-outlet horizontal power strip. Four casters allow users to smoothly transport the tablets and Chromebooks, and two locking brakes steady the steel frame for stationary use. This one-of-a-kind cart is ideal for any fast-paced environment that needs devices easily accessible, charged, and ready for immediate use.

#### **Features:**

- Convenient grab-and-go access
- Steel frame offers a clean and modern appearance
- Sloped shelves include padding to safely stow devices
- Keeps charging cords organized with two cord clips per cable
- Easily transports tablets/Chromebooks with four casters and two locking brakes
- 16-outlet UL and cUL Listed 125V/15A power strip with 450 joules surge protection
- · Four 1.6" casters; two with locking brakes for easy mobility
- Quick assembly; tools included