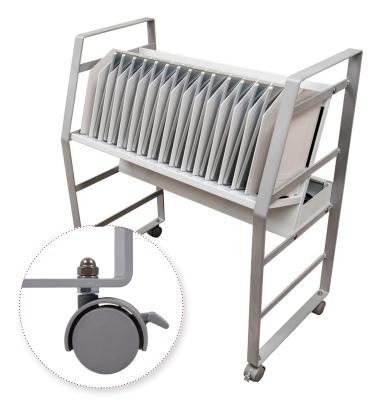

### LOTM16

Quickly access your tablets and Chromebooks with Luxor's open charging cart. This mobile cart stores devices while keeping them fully charged and readily available. Charging cords are neatly organized using two clips to guide each cable towards the back shelf, which houses the 16-outlet horizontal power strip. Four casters allow users to smoothly transport the tablets and Chromebooks, and two locking brakes steady the steel frame for stationary use. This one-of-a-kind cart is ideal for any fast-paced environment that needs devices easily accessible, charged, and ready for immediate use.

#### **Features:**

- Convenient grab-and-go access
- Steel frame offers a clean and modern appearance
- Sloped shelves include padding to safely stow devices
- Keeps charging cords organized with two cord clips per cable
- Easily transports tablets/Chromebooks with four casters and two locking brakes
- 16-outlet UL and cUL Listed 125V/15A power strip with 450 joules surge protection
- · Four 1.6" casters; two with locking brakes for easy mobility
- Quick assembly; tools included