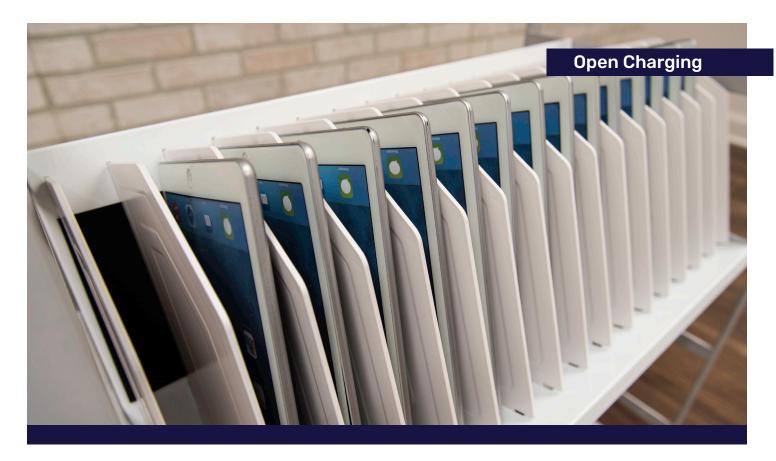

## 16 Device Open Charging Cart

### LOTM16

Quickly access your tablets and Chromebooks with Luxor's open charging cart. This mobile cart stores devices while keeping them fully charged and readily available. Charging cords are neatly organized using two clips to guide each cable towards the back shelf, which houses the 16-outlet horizontal power strip. Four casters allow users to smoothly transport the tablets and Chromebooks, and two locking brakes steady the steel frame for stationary use. This one-of-a-kind cart is ideal for any fast-paced environment that needs devices easily accessible, charged, and ready for immediate use.

# 16 TABLET/CHROMEBOOK MOBILE CHARGING STATION

LOTM16

Quickly access your tablets and Chromebooks with Luxor's first open charging cart. The mobile cart stores devices while keeping them fully charged and readily available.