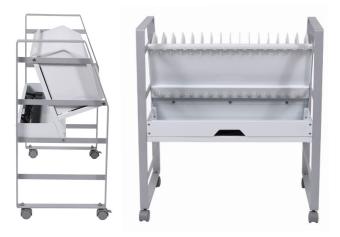

## 16 Device Open Charging Cart

### LOTM16

Quickly access your tablets and Chromebooks with Luxor's open charging cart. This mobile cart stores devices while keeping them fully charged and readily available. Charging cords are neatly organized using two clips to guide each cable towards the back shelf, which houses the 16-outlet horizontal power strip. Four casters allow users to smoothly transport the tablets and Chromebooks, and two locking brakes steady the steel frame for stationary use. This one-of-a-kind cart is ideal for any fast-paced environment that needs devices easily accessible, charged, and ready for immediate use.

#### **Features:**

- Convenient grab-and-go access
- Steel frame offers a clean and modern appearance
- Sloped shelves include padding to safely stow devices
- Keeps charging cords organized with two cord clips per cable
- Easily transports tablets/Chromebooks with four casters and two locking brakes
- 16-outlet UL and cUL Listed 125V/15A power strip with 450 joules surge protection
- · Four 1.6" casters; two with locking brakes for easy mobility
- Quick assembly; tools included